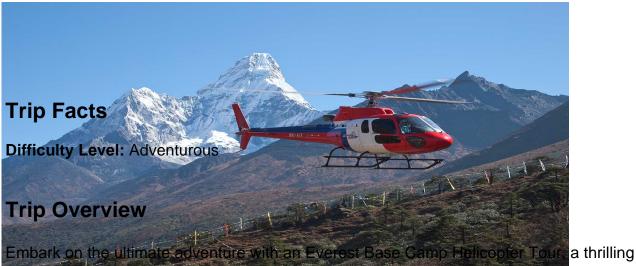

## 8848 Nepal Everest Base Camp by Helicopter

journey that offers a bird's-eye view of the world's highest peak.

**Unforgettable Aerial Adventure:** Ascending to the iconic Everest Base Camp by helicopter offers a once-in-a-lifetime aerial adventure that promises breathtaking views and unparalleled access to the world's tallest peak. As the helicopter lifts off from Kathmandu, the landscape transforms beneath you, evolving from bustling cityscapes to the rugged beauty of the Himalayas. En route, passengers are treated to a spectacle of nature's grandeur, with snow-capped peaks piercing the sky and vast glaciers glistening in the sunlight. The helicopter's agile maneuvering allows for close-up encounters with iconic landmarks like Ama Dablam and the Khumbu Icefall, offering a perspective reserved for the privileged few.